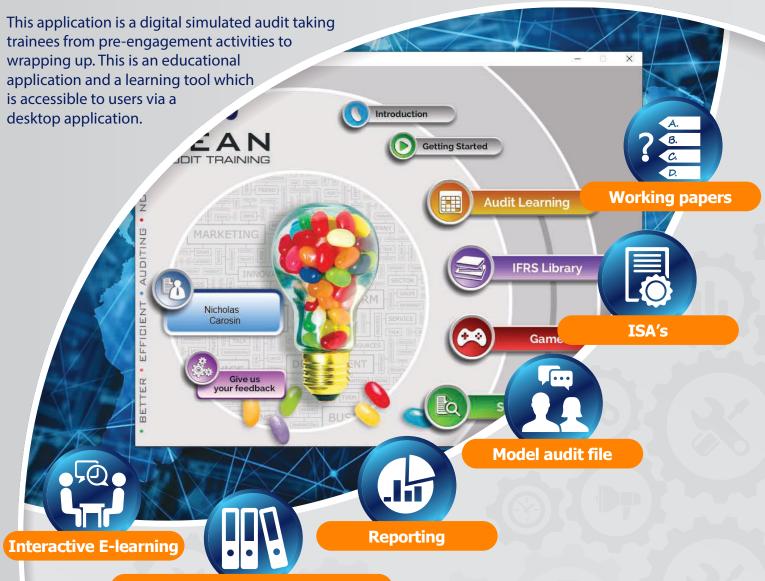

standards, is a language that continues to develop. As professionals, it is vital that you understand not only the

developments.

**Facilitator Guides, slides and more** 

**OWN PACE:** BEAN allows learners to learn at their own pace – allowing them to personally adjust the time taken to complete a module for their preferred learning style and understanding. This results in less frustration from learners who are left behind because the class has moved on; or be bored discussing a topic they know well!

**ON THE JOB TRAINING:** BEAN allows learners to go back and revise their learning whenever; wherever they are – giving you an on-the-job training partner/manager at the click of a button!

**BEAN IN A BOX:** The program also provides a full suite of facilitator materials to work in parallel with the digital learning, including facilitator guides, slides, case studies, exercises and more.