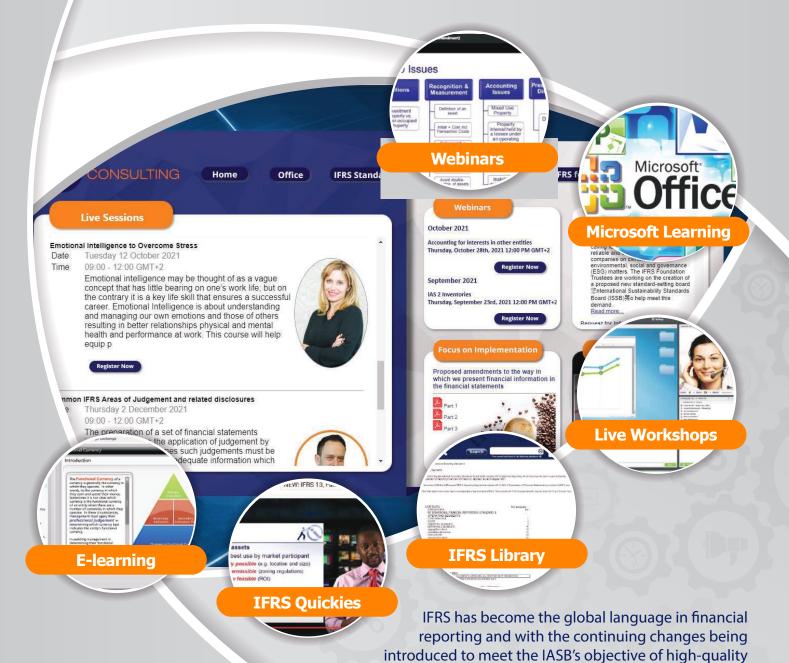

existing IFRS standards, but are on the leading edge of The PKF IFRS Fundamentals application provides you with an invaluable IFRS resources designed to deliver the latest developments in IFRS through digital learning, webinars, videos and even live training events delivered online. The application addresses various level of training, from beginner/intermediate to advanced users through various learning interactions.

In addition, users are able get **VERIFIABLE CPD** from the learning in the application by completing a short guiz at the end of each module. All your CPD requirements can be achieved via the application.

standards, is a language that continues to develop. As professionals, it is vital that you understand not only the

developments.

**Facilitator Guides, slides and more** 

**OWN PACE:** BEAN allows learners to learn at their own pace – allowing them to personally adjust the time taken to complete a module for their preferred learning style and understanding. This results in less frustration from learners who are left behind because the class has moved on; or be bored discussing a topic they know well!